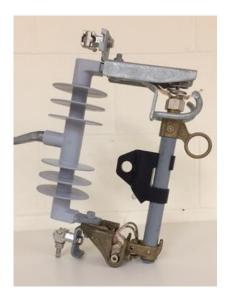

## PRODUCT BRIEF

FireFly™ installed on fuse barrel

## **FUSE CUTOUT INDICATOR**

- TWO-WAY COMMINCATIONS
- FUSE CUTOUT OPEN ALARM WITH LOCATION, DATE AND TIME STAMP
- FUSE CUTOUT RETURNED TO SERVICE WITH DATE AND TIME STAMP
- SAIDI RECORDS NUMBER OF MINUTES PER OUTAGE AUTOMAUTICALLY IN DATABASE
- BATTERY STATUS
- ULTRA BRIGHT FLASHING RED LED
- FLASHES FOR UP 30 DAYS WHEN ACTIVATED
- LONG LIFE LITHIUM BATTERY
- SIMPLE TO INSTALL
- NO SERVICEABLE PARTS

The FireFly™ electronics are encapsulated in UV stable moisture resistant polycarbonate. It's internal lithium ion battery will last up to 20 years in both hot and cold environments. The FireFly's™ novel clip design permits installation of the FireFly™ on an installed fuse with a shotgun hotstick.

## Specifications:

Temperature Range: -40 - +70 C

LED Flashing Rate: 3 Hz

Activation Life: Up to 1,000 Hours Continuous

Expected Inactive Life: 10 Years

LECTO FireFly Dashboard